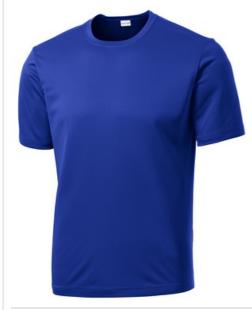

# Sport-Tek<sup>®</sup> PosiCharge<sup>®</sup> Competitor™ Tee. ST350

Lightweight, roomy and highly breathable, these moisturewicking, value-priced tees feature PosiCharge technology to lock in color and prevent logos from fading.

- 3.8-ounce, 100% polyester interlock with PosiCharge
- Removable tag for comfort and relabeling
- Set-in sleeves

Given the extreme heat required for sublimation, please consult with your decorator. It is highly recommended to sample test product by color before production.